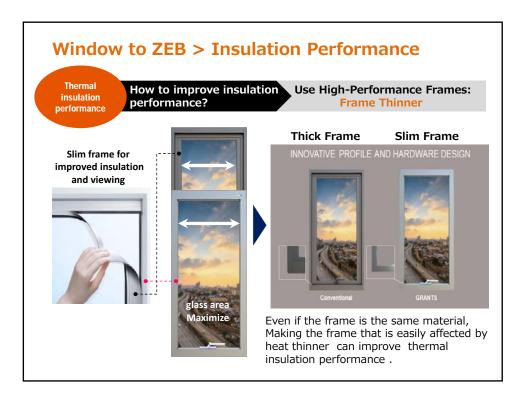

e most premium window</li> <li>WIDE WIN " for Japan Market in 2007</li> <li>Development of the core high insulation window</li> <li>"SAMOS " for Japan Market in 2009</li> <li>Development of all series of products for China<br/>market since 2010</li> <li>" TA Window " " TD window" " TE window"</li> </ul> |  |
|                                                                                                                                                                                                                                                                                                                                                                                                                                                                         |  |