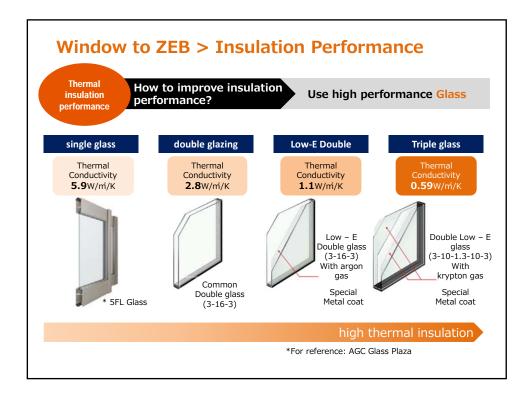

the most premium window</li> <li>WIDE WIN " for Japan Market in 2007</li> <li>Development of the core high insulation window</li> <li>"SAMOS " for Japan Market in 2009</li> <li>Development of all series of products for China<br/>market since 2010</li> <li>" TA Window " " TD window" " TE window"</li> </ul> |  |
|                                                                                                                                                                                                                                                                                                                                                                                                                                                                         |  |