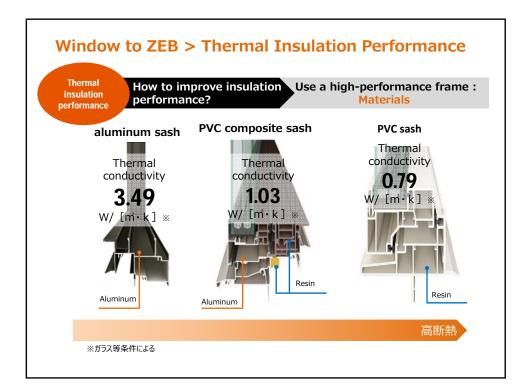

f the most premium window</li> <li>WIDE WIN " for Japan Market in 2007</li> <li>Development of the core high insulation window</li> <li>"SAMOS " for Japan Market in 2009</li> <li>Development of all series of products for China<br/>market since 2010</li> <li>" TA Window " " TD window" " TE window"</li> </ul> |  |
|                                                                                                                                                                                                                                                                                                                                                                                                                                                                         |  |