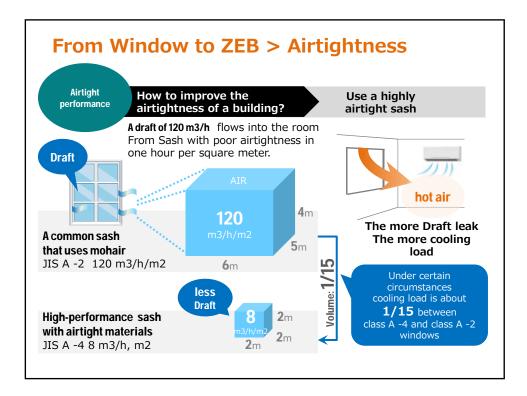

premium window</li> <li>WIDE WIN " for Japan Market in 2007</li> <li>Development of the core high insulation window</li> <li>"SAMOS " for Japan Market in 2009</li> <li>Development of all series of products for China<br/>market since 2010</li> <li>" TA Window " " TD window" " TE window"</li> </ul> |  |
|                                                                                                                                                                                                                                                                                                                                                                                                                                                                         |  |