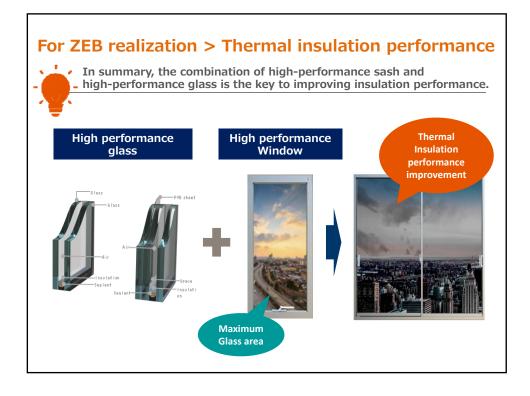

most premium window</li> <li>WIDE WIN " for Japan Market in 2007</li> <li>Development of the core high insulation window</li> <li>"SAMOS " for Japan Market in 2009</li> <li>Development of all series of products for China<br/>market since 2010</li> <li>" TA Window " " TD window" " TE window"</li> </ul> |  |
|                                                                                                                                                                                                                                                                                                                                                                                                                                                                         |  |