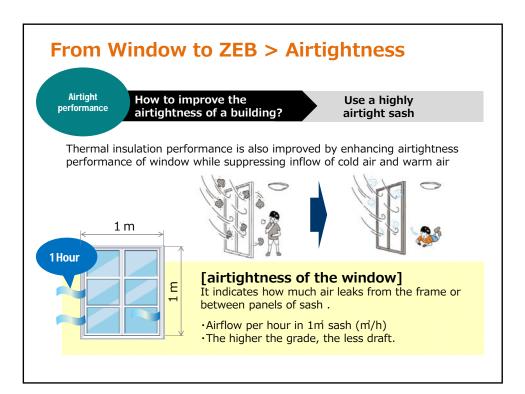

st premium window</li> <li>WIDE WIN " for Japan Market in 2007</li> <li>Development of the core high insulation window</li> <li>"SAMOS " for Japan Market in 2009</li> <li>Development of all series of products for China<br/>market since 2010</li> <li>" TA Window " " TD window" " TE window"</li> </ul> |  |
|                                                                                                                                                                                                                                                                                                                                                                                                                                                                         |  |